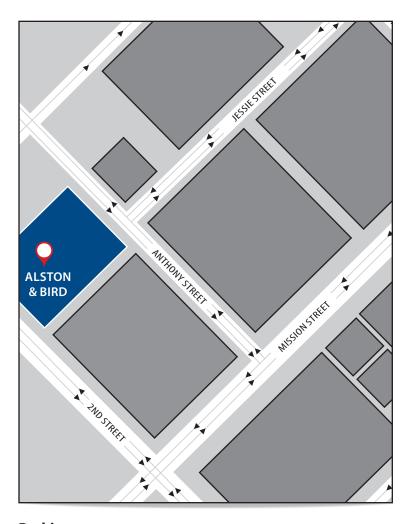

## Directions to the Alston & Bird San Francisco Office

55 2nd Street | 21st Floor | San Francisco, CA 94105 | +1 415 243 1000

#### **Parking:**

The 55 Second Parking Garage is located just off Mission Street at the intersection of Jessie and Anthony Streets. Valet Parking only. Please be aware that the parking garage only allows mobile parking reservations Monday and Friday. Additional public parking can be found <a href="https://example.com/here">https://example.com/here</a>.