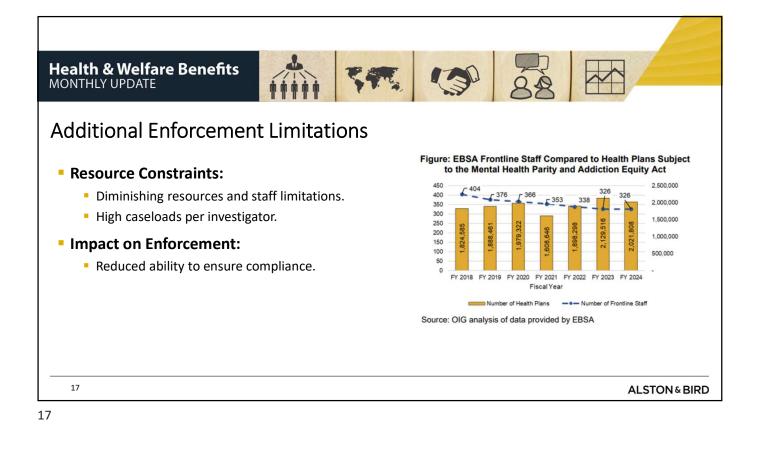

## INDEX

1. Health & Welfare Benefits Monthly Update Presentation

| Health & Welfare Benefits<br>MONTHLY UPDATE                                                                                                                                                                                                                                                                                                                  |          | 30 88 1                                                        |
|--------------------------------------------------------------------------------------------------------------------------------------------------------------------------------------------------------------------------------------------------------------------------------------------------------------------------------------------------------------|----------|----------------------------------------------------------------|
| Specific Deadlines by Month                                                                                                                                                                                                                                                                                                                                  |          |                                                                |
| January 31:                                                                                                                                                                                                                                                                                                                                                  | January  | 2024 Form W-2 Health Plan Reporting Coverage                   |
| <ul> <li>Form W-2-Health Plan Coverage Reporting</li> <li>2024 Form MA 1099-HC (Massachusetts Creditable Coverage Requirement)</li> <li>2024 Form 1095-C-furnish to individuals residing in California that are covered<br/>under the major medical plan</li> </ul>                                                                                          |          | 2024 MA Form 1099-HC                                           |
|                                                                                                                                                                                                                                                                                                                                                              |          |                                                                |
| <ul> <li>HCSO Top-Off calculation and payment: February 28.</li> </ul>                                                                                                                                                                                                                                                                                       |          | 2024 Form 1095-C to covered individuals residing in California |
| <ul> <li>Privacy breaches affecting less than 500 must be reported w/in 60 days of<br/>the end of the calendar year in which the breach was discovered.</li> </ul>                                                                                                                                                                                           | February | San Francisco HCSO Top-off calculation/payment due             |
| <ul> <li>Notice of creditable coverage to <u>CMS</u> due within 60 days after the beginning<br/>date of the plan year.</li> </ul>                                                                                                                                                                                                                            |          |                                                                |
| <ul> <li>2024 Form 1095-C to individuals: Jan. 31, but regulations allow automatic<br/>30-day extension (generally March 2, but March 3 in 2025). New relief to<br/>provide upon request requires posting notice by March 3. New Form 1095-C<br/>relief for furnishing to recipient upon request only applies to federal<br/>mandate, not states.</li> </ul> |          | Notice to HHS of Privacy Breaches                              |
|                                                                                                                                                                                                                                                                                                                                                              | March    | Part D Creditable Coverage Disclosure to CMS                   |
|                                                                                                                                                                                                                                                                                                                                                              |          | 2024 Form 1095-C to individuals                                |
|                                                                                                                                                                                                                                                                                                                                                              |          | 2024 Form 1094/1095-C forms to IRS (if electronic)             |
|                                                                                                                                                                                                                                                                                                                                                              |          | Individual Mandate Reporting to NJ and RI                      |
| 38                                                                                                                                                                                                                                                                                                                                                           |          | ALSTON & BIRD                                                  |