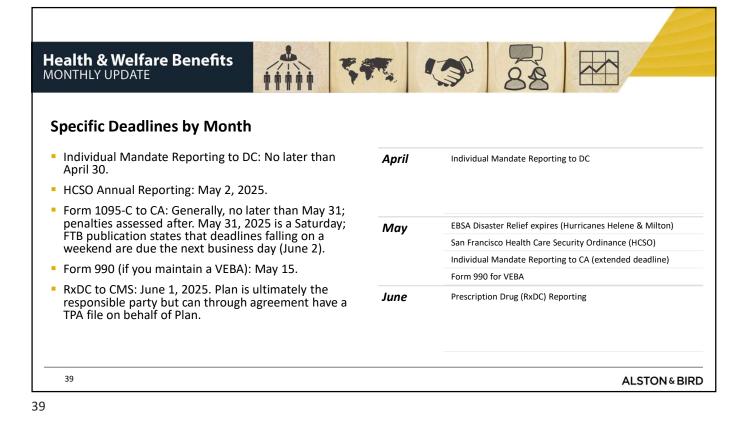

## INDEX

1. Health & Welfare Benefits Monthly Update Presentation

| Health & Welfare Benefits<br>MONTHLY UPDATE                                                                                                                                                                                                                                                                                                                  |          | 30 88 1                                                        |
|--------------------------------------------------------------------------------------------------------------------------------------------------------------------------------------------------------------------------------------------------------------------------------------------------------------------------------------------------------------|----------|----------------------------------------------------------------|
| Specific Deadlines by Month                                                                                                                                                                                                                                                                                                                                  |          |                                                                |
| January 31:                                                                                                                                                                                                                                                                                                                                                  | January  | 2024 Form W-2 Health Plan Reporting Coverage                   |
| <ul> <li>Form W-2-Health Plan Coverage Reporting</li> <li>2024 Form MA 1099-HC (Massachusetts Creditable Coverage Requirement)</li> <li>2024 Form 1095-C-furnish to individuals residing in California that are covered<br/>under the major medical plan</li> </ul>                                                                                          |          | 2024 MA Form 1099-HC                                           |
|                                                                                                                                                                                                                                                                                                                                                              |          |                                                                |
| <ul> <li>HCSO Top-Off calculation and payment: February 28.</li> </ul>                                                                                                                                                                                                                                                                                       |          | 2024 Form 1095-C to covered individuals residing in California |
| <ul> <li>Privacy breaches affecting less than 500 must be reported w/in 60 days of<br/>the end of the calendar year in which the breach was discovered.</li> </ul>                                                                                                                                                                                           | February | San Francisco HCSO Top-off calculation/payment due             |
| <ul> <li>Notice of creditable coverage to <u>CMS</u> due within 60 days after the beginning<br/>date of the plan year.</li> </ul>                                                                                                                                                                                                                            |          |                                                                |
| <ul> <li>2024 Form 1095-C to individuals: Jan. 31, but regulations allow automatic<br/>30-day extension (generally March 2, but March 3 in 2025). New relief to<br/>provide upon request requires posting notice by March 3. New Form 1095-C<br/>relief for furnishing to recipient upon request only applies to federal<br/>mandate, not states.</li> </ul> |          | Notice to HHS of Privacy Breaches                              |
|                                                                                                                                                                                                                                                                                                                                                              | March    | Part D Creditable Coverage Disclosure to CMS                   |
|                                                                                                                                                                                                                                                                                                                                                              |          | 2024 Form 1095-C to individuals                                |
|                                                                                                                                                                                                                                                                                                                                                              |          | 2024 Form 1094/1095-C forms to IRS (if electronic)             |
|                                                                                                                                                                                                                                                                                                                                                              |          | Individual Mandate Reporting to NJ and RI                      |
| 38                                                                                                                                                                                                                                                                                                                                                           |          | ALSTON & BIRD                                                  |